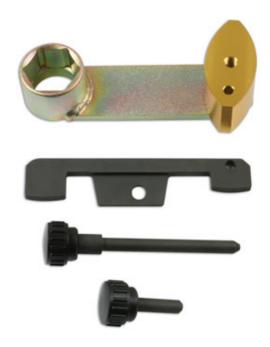

## **Engine Timing Tool Kit - for Porsche 997**

The 7512 Engine Timing Kit provides the essential tools required to check and set the engine timing on the Porsche 911 (996 and 997), Boxster (986 and 987) and Cayman (987) 2.7, 3.2, 3.4, 3.6 and 3.8L engines.

## **Additional Information**

- Porsche Applications include: 911 (2001 to 2008), Boxster (2002 to 2011) and Cayman (2006 to 2009).
- Engine applications: M96/03, M96/05, M96/23, M96/25, M97/20, M96/24, M96/26, M97/01, M97/21 and M97/22.
- Equivalent to OEM tools 9685, 9686, 9595 and 9595/1.
- · Use in accordance with OEM instructions.
- · Supplied in a blow mould storage case.