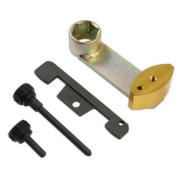

## **Engine Timing Tool Kit - for Porsche 997**

The 7512 Engine Timing Kit provides the essential tools required to check and set the engine timing on the Porsche 911 (996 and 997), Boxster (986 and 987) and Cayman (987) 2.7, 3.2, 3.4, 3.6 and 3.8L engines.

## **Additional Information**

- Porsche Applications include: 911 (2001 to 2008), Boxster (2002 to 2011) and Cayman (2006 to 2009).
- Engine applications: M96/03, M96/05, M96/23, M96/25, M97/20, M96/24, M96/26, M97/01, M97/21 and M97/22.
- Equivalent to OEM tools 9685, 9686, 9595 and 9595/1.
- · Use in accordance with OEM instructions.
- · Supplied in a blow mould storage case.