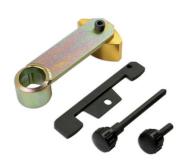

## **Engine Timing Tool Kit - for Porsche 997**

The 7512 Engine Timing Kit provides the essential tools required to check and set the engine timing on the Porsche 911 (996 and 997), Boxster (986 and 987) and Cayman (987) 2.7, 3.2, 3.4, 3.6 and 3.8L engines.

## **Additional Information**

- Porsche Applications include: 911 (2001 to 2008), Boxster (2002 to 2011) and Cayman (2006 to 2009).
- Engine applications: M96/03, M96/05, M96/23, M96/25, M97/20, M96/24, M96/26, M97/01, M97/21 and M97/22.
- Equivalent to OEM tools 9685, 9686, 9595 and 9595/1.
- · Use in accordance with OEM instructions.
- · Supplied in a blow mould storage case.